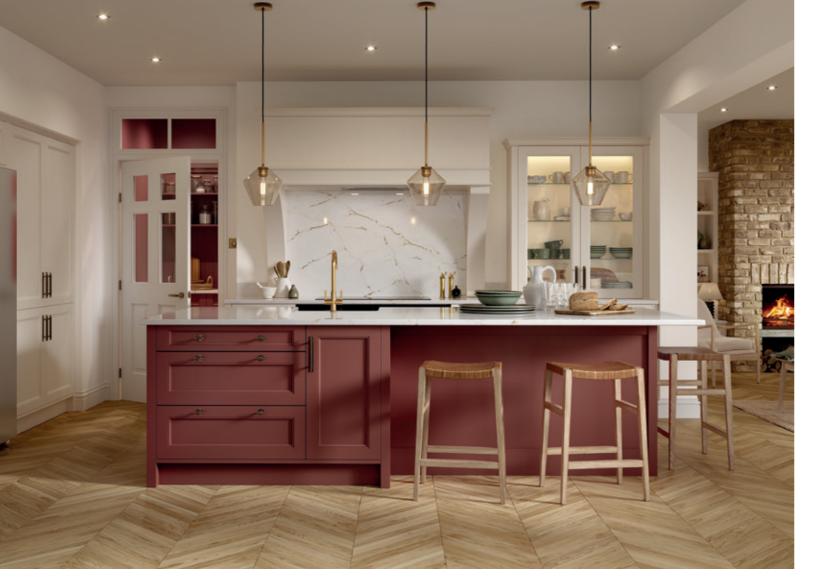

Lawrenson Shell & Antique Red

Offering next-level sophistication and luxury, the Lawrenson shaker range features a distinctive double stepped profile and an authentic woodgrain painted finish. Lawrenson's opulent design will command any open plan space. Extending beyond the kitchen, a spacious walk in pantry offers optimum storage, while bespoke cabinetry creates stunning design features in the adjoining living spaces.

> Handles: K1-328 & K1-327 Worktop & splashback: Cosentino Silestone Versailles Ivory

Style: Narrow shaker with double step profile Finish: Ash painted

Handles: K1-363 & K1-364 Worktop & splashback: Cosentino Silestone Bohemian Flame