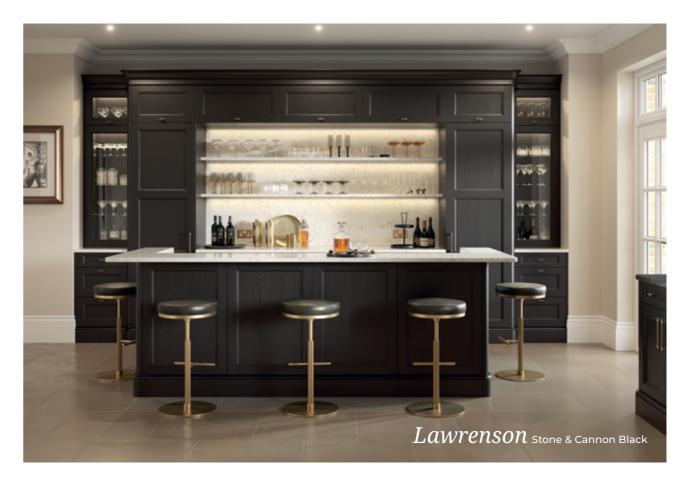

Lawrenson Shell & Antique Red

Offering next-level sophistication and luxury, the Lawrenson shaker range features a distinctive double stepped profile and an authentic woodgrain painted finish. Lawrenson's opulent design will command any open plan space. Extending beyond the kitchen, a spacious walk in pantry offers optimum storage, while bespoke cabinetry creates stunning design features in the adjoining living spaces.

> Handles: K1-328 & K1-327 Worktop & splashback: Cosentino Silestone Versailles Ivory

Style: Narrow shaker with double step profile Finish: Ash painted

Handles: K1-363 & K1-364 Worktop & splashback: Cosentino Silestone Bohemian Flame