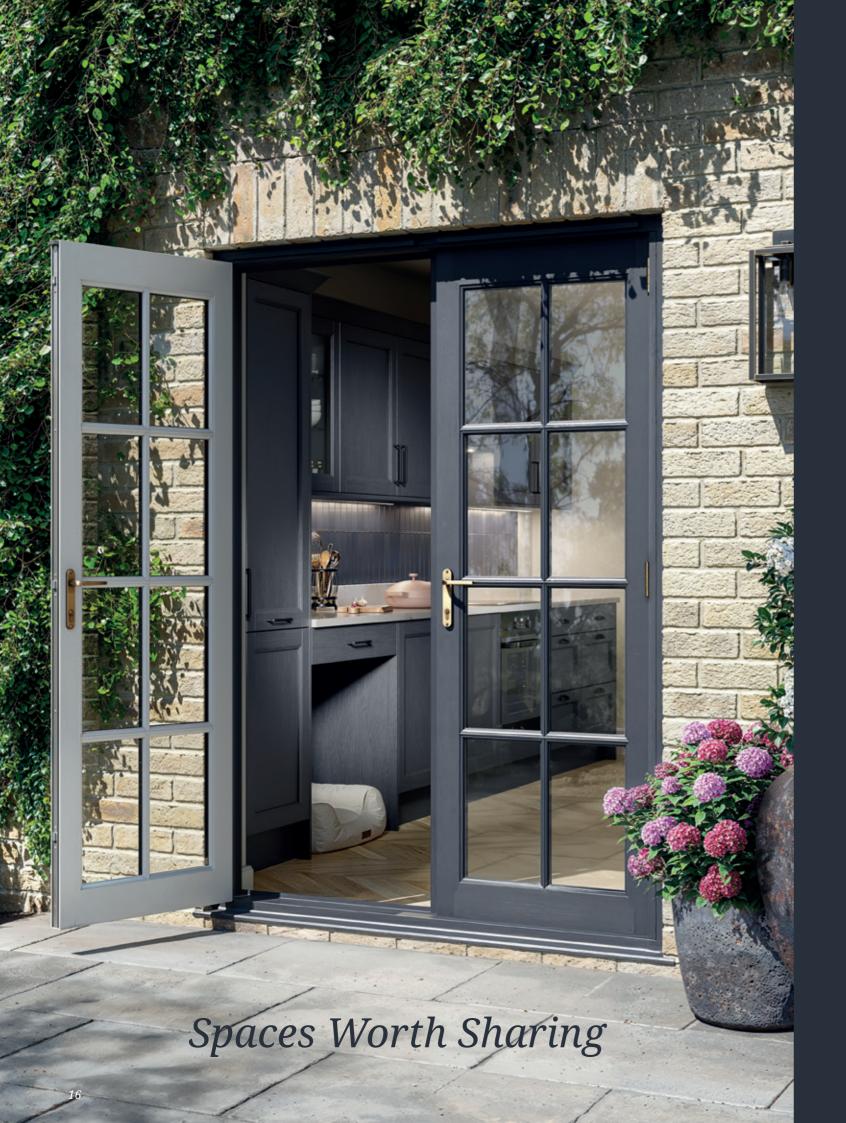

27 Worktop & splashback: Cosentino Silestone Versailles Ivory



Style: Narrow shaker with double step profile Finish: Ash painted















Handles: K1-363 & K1-364 Worktop & splashback: Cosentino Silestone Bohemian Flame











Pembridge Reed Green

Featuring a narrow frame shaker design with subtle bead detail, Pembridge offers remarkable versatility for those seeking a stylish living space. Choose from a selection of colours that complement its authentic Oak effect foil finish and enjoy the look of a painted timber door at an affordable price.

> Handles: K1-301 & K1-302 Worktop: Cosentino Silestone Lagoon Nebula



Style: Narrow shaker with internal bead Finish: Premier Oak effect foil















Handles: K1-361 & K1-362 Worktop: Cosentino Silestone Victorian Silver









Scan to disc



over more



To find your nearest retailer visit **STORICOLLECTION.COM**