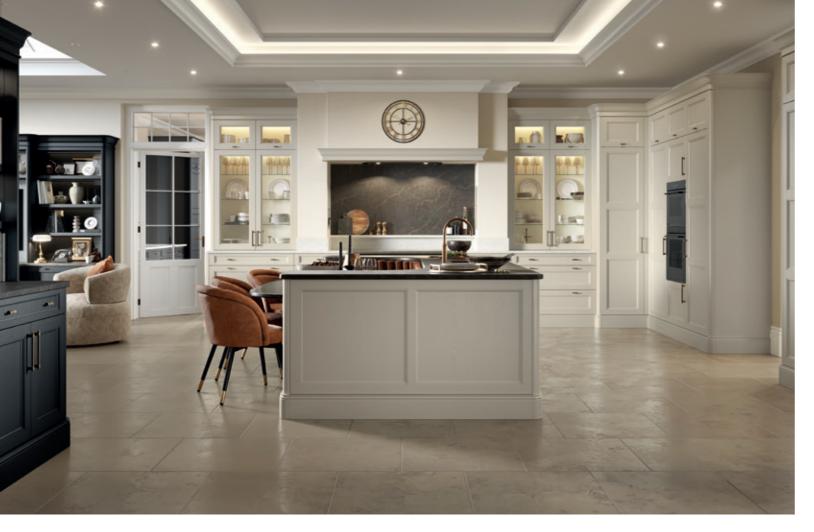

## 년 STORI

The beautifully crafted STORI furniture collection now includes two stunning new shaker ranges in the form of Lawrenson and Pembridge.

Offering versatility and maximum design detailing with stepped and beaded frame profiles, these new ranges can be tailored to your lifestyle, taste and budget to achieve a stunning yet functional space that will add value to your home and everyday living.