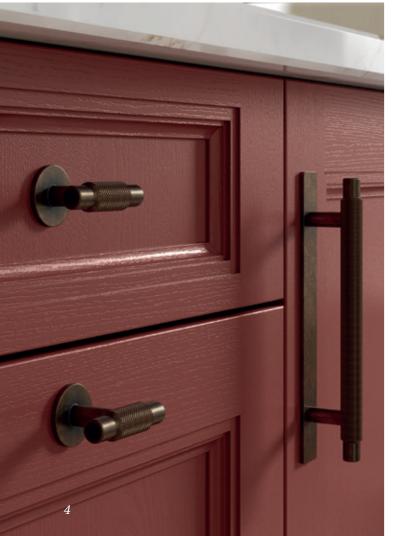

> Handles: K1-328 & K1-327 Worktop & splashback: Cosentino Silestone Versailles Ivory

Style: Narrow shaker with double step profile Finish: Ash painted

Handles: K1-363 & K1-364 Worktop & splashback: Cosentino Silestone Bohemian Flame