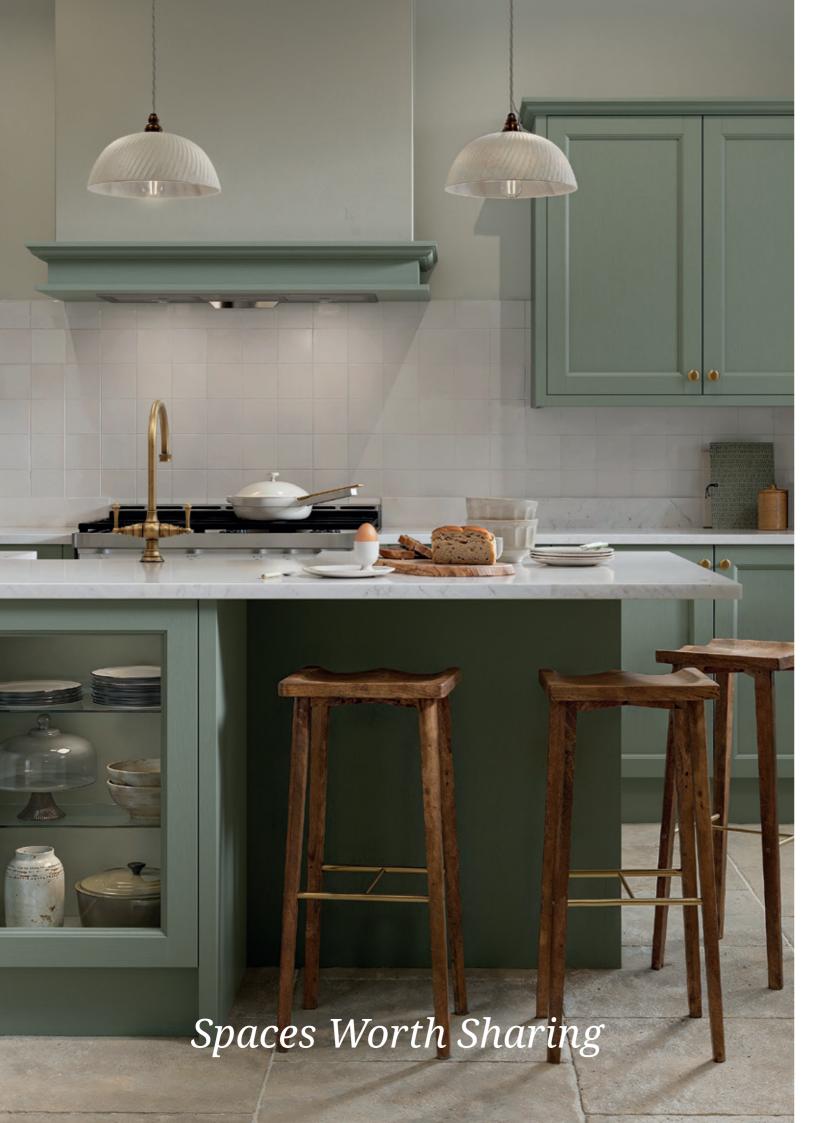

Pembridge Reed Green

Featuring a narrow frame shaker design with subtle bead detail, Pembridge offers remarkable versatility for those seeking a stylish living space. Choose from a selection of colours that complement its authentic Oak effect foil finish and enjoy the look of a painted timber door at an affordable price.