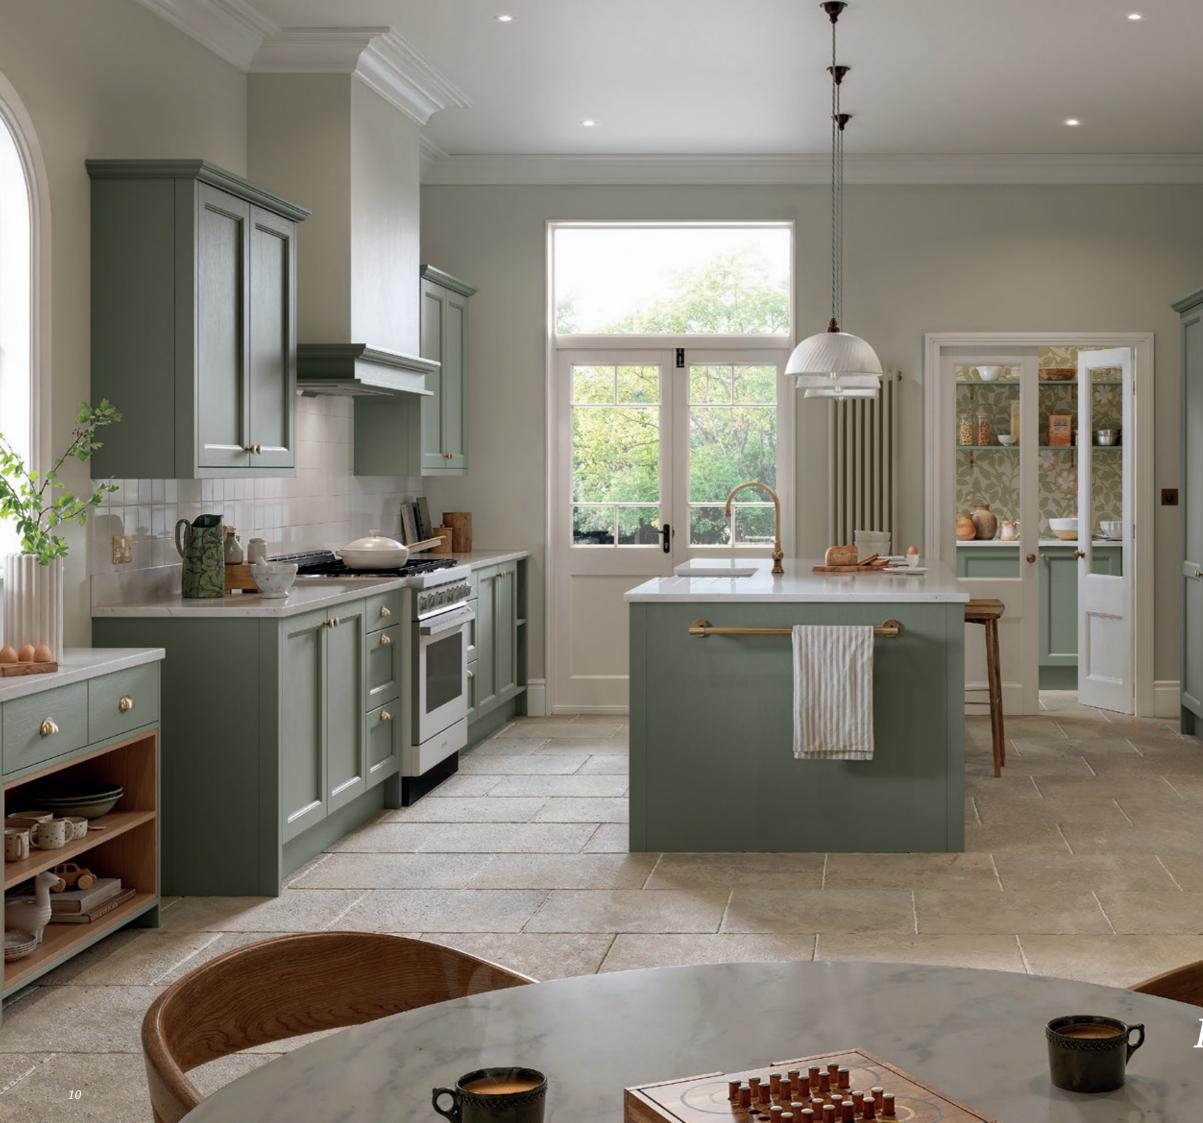

Pembridge Reed Green

Featuring a narrow frame shaker design with subtle bead detail, Pembridge offers remarkable versatility for those seeking a stylish living space. Choose from a selection of colours that complement its authentic Oak effect foil finish and enjoy the look of a painted timber door at an affordable price.

> Handles: K1-301 & K1-302 Worktop: Cosentino Silestone Lagoon Nebula

Style: Narrow shaker with internal bead Finish: Premier Oak effect foil

Handles: K1-361 & K1-362 Worktop: Cosentino Silestone Victorian Silver