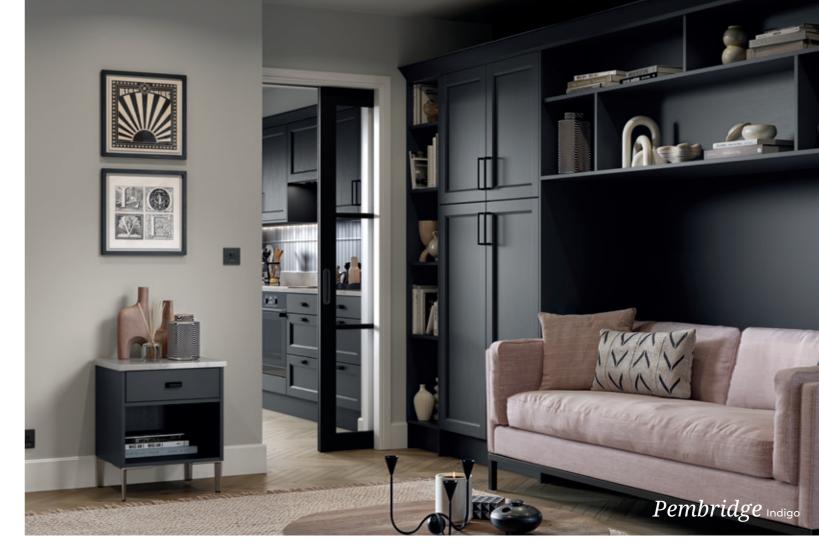

Pembridge Reed Green

Featuring a narrow frame shaker design with subtle bead detail, Pembridge offers remarkable versatility for those seeking a stylish living space. Choose from a selection of colours that complement its authentic Oak effect foil finish and enjoy the look of a painted timber door at an affordable price.