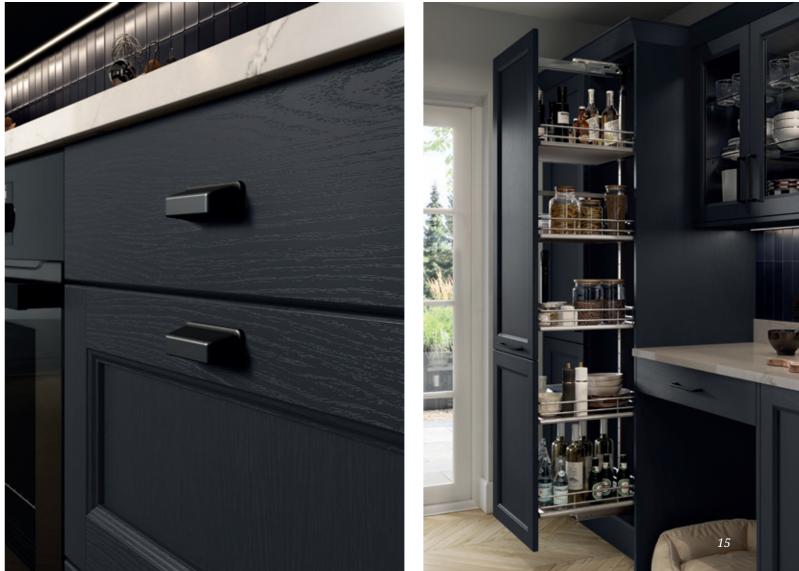

Lawrenson Shell & Antique Red

Offering next-level sophistication and luxury, the Lawrenson shaker range features a distinctive double stepped profile and an authentic woodgrain painted finish. Lawrenson's opulent design will command any open plan space. Extending beyond the kitchen, a spacious walk in pantry offers optimum storage, while bespoke cabinetry creates stunning design features in the adjoining living spaces.

> Handles: K1-328 & K1-327 Worktop & splashback: Cosentino Silestone Versailles Ivory

Style: Narrow shaker with double step profile Finish: Ash painted

Handles: K1-363 & K1-364 Worktop & splashback: Cosentino Silestone Bohemian Flame