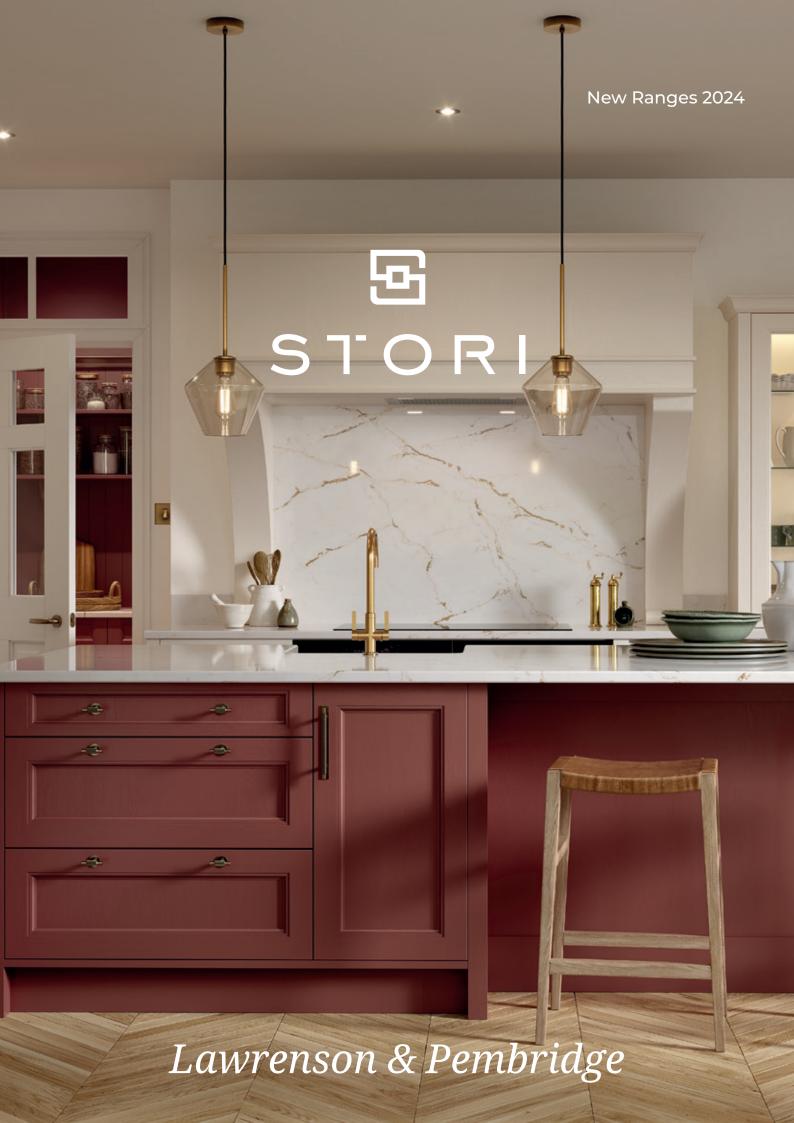

## 년 STORI

The beautifully crafted STORI furniture collection now includes two stunning new shaker ranges in the form of Lawrenson and Pembridge.

Offering versatility and maximum design detailing with stepped and beaded frame profiles, these new ranges can be tailored to your lifestyle, taste and budget to achieve a stunning yet functional space that will add value to your home and everyday living.

Lawrenson Shell & Antique Red

Offering next-level sophistication and luxury, the Lawrenson shaker range features a distinctive double stepped profile and an authentic woodgrain painted finish. Lawrenson's opulent design will command any open plan space. Extending beyond the kitchen, a spacious walk in pantry offers optimum storage, while bespoke cabinetry creates stunning design features in the adjoining living spaces.