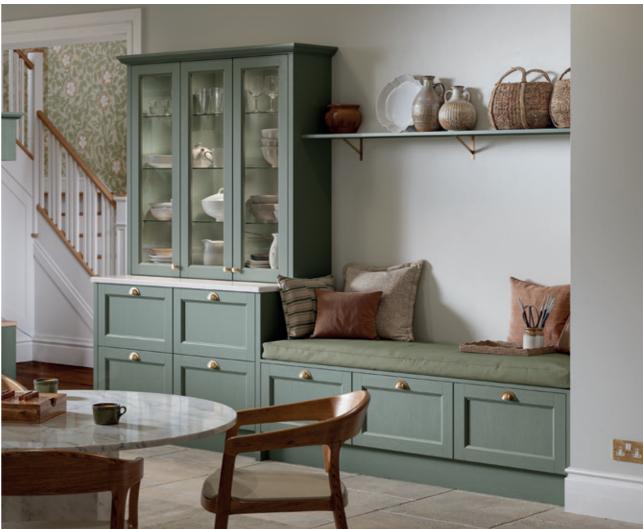

Pembridge Reed Green

Featuring a narrow frame shaker design with subtle bead detail, Pembridge offers remarkable versatility for those seeking a stylish living space. Choose from a selection of colours that complement its authentic Oak effect foil finish and enjoy the look of a painted timber door at an affordable price.

> Handles: K1-301 & K1-302 Worktop: Cosentino Silestone Lagoon Nebula

Style: Narrow shaker with internal bead Finish: Premier Oak effect foil

Handles: K1-361 & K1-362 Worktop: Cosentino Silestone Victorian Silver