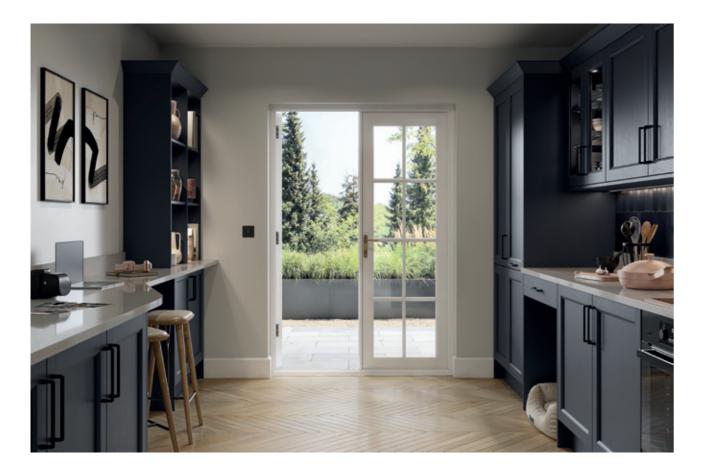

Lawrenson Shell & Antique Red

Offering next-level sophistication and luxury, the Lawrenson shaker range features a distinctive double stepped profile and an authentic woodgrain painted finish. Lawrenson's opulent design will command any open plan space. Extending beyond the kitchen, a spacious walk in pantry offers optimum storage, while bespoke cabinetry creates stunning design features in the adjoining living spaces.