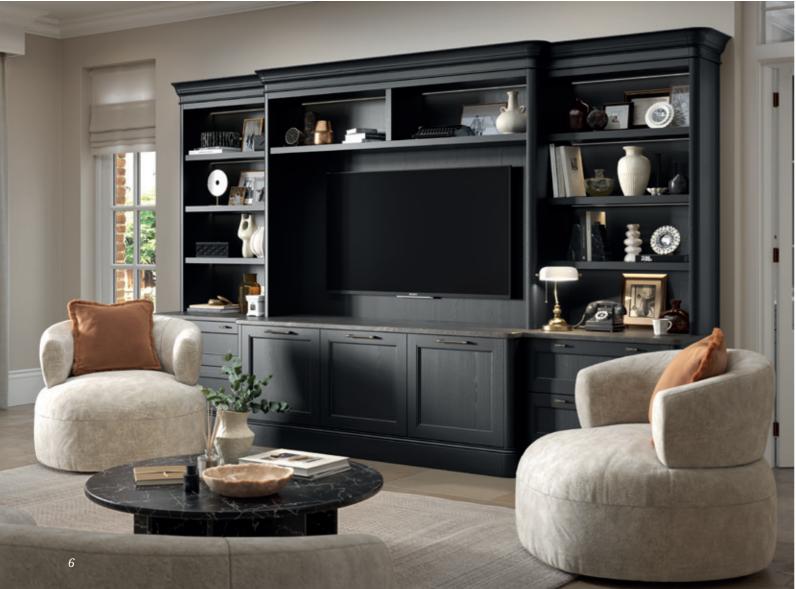

Lawrenson Shell & Antique Red

Offering next-level sophistication and luxury, the Lawrenson shaker range features a distinctive double stepped profile and an authentic woodgrain painted finish. Lawrenson's opulent design will command any open plan space. Extending beyond the kitchen, a spacious walk in pantry offers optimum storage, while bespoke cabinetry creates stunning design features in the adjoining living spaces.