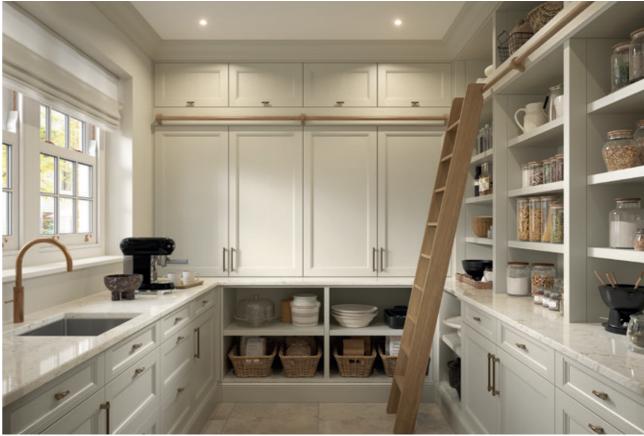

Lawrenson Shell & Antique Red

Offering next-level sophistication and luxury, the Lawrenson shaker range features a distinctive double stepped profile and an authentic woodgrain painted finish. Lawrenson's opulent design will command any open plan space. Extending beyond the kitchen, a spacious walk in pantry offers optimum storage, while bespoke cabinetry creates stunning design features in the adjoining living spaces.