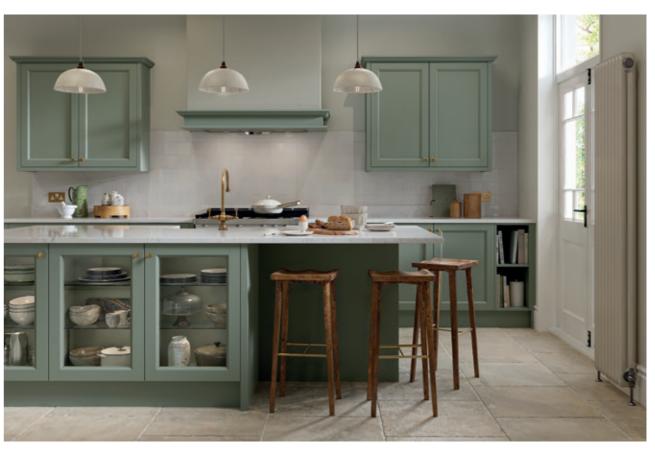

Pembridge Reed Green

Featuring a narrow frame shaker design with subtle bead detail, Pembridge offers remarkable versatility for those seeking a stylish living space. Choose from a selection of colours that complement its authentic Oak effect foil finish and enjoy the look of a painted timber door at an affordable price.

> Handles: K1-301 & K1-302 Worktop: Cosentino Silestone Lagoon Nebula

Style: Narrow shaker with internal bead Finish: Premier Oak effect foil

Handles: K1-361 & K1-362 Worktop: Cosentino Silestone Victorian Silver