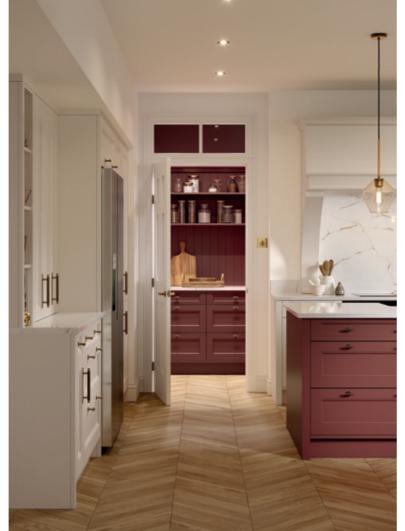

Lawrenson Shell & Antique Red

Offering next-level sophistication and luxury, the Lawrenson shaker range features a distinctive double stepped profile and an authentic woodgrain painted finish. Lawrenson's opulent design will command any open plan space. Extending beyond the kitchen, a spacious walk in pantry offers optimum storage, while bespoke cabinetry creates stunning design features in the adjoining living spaces.