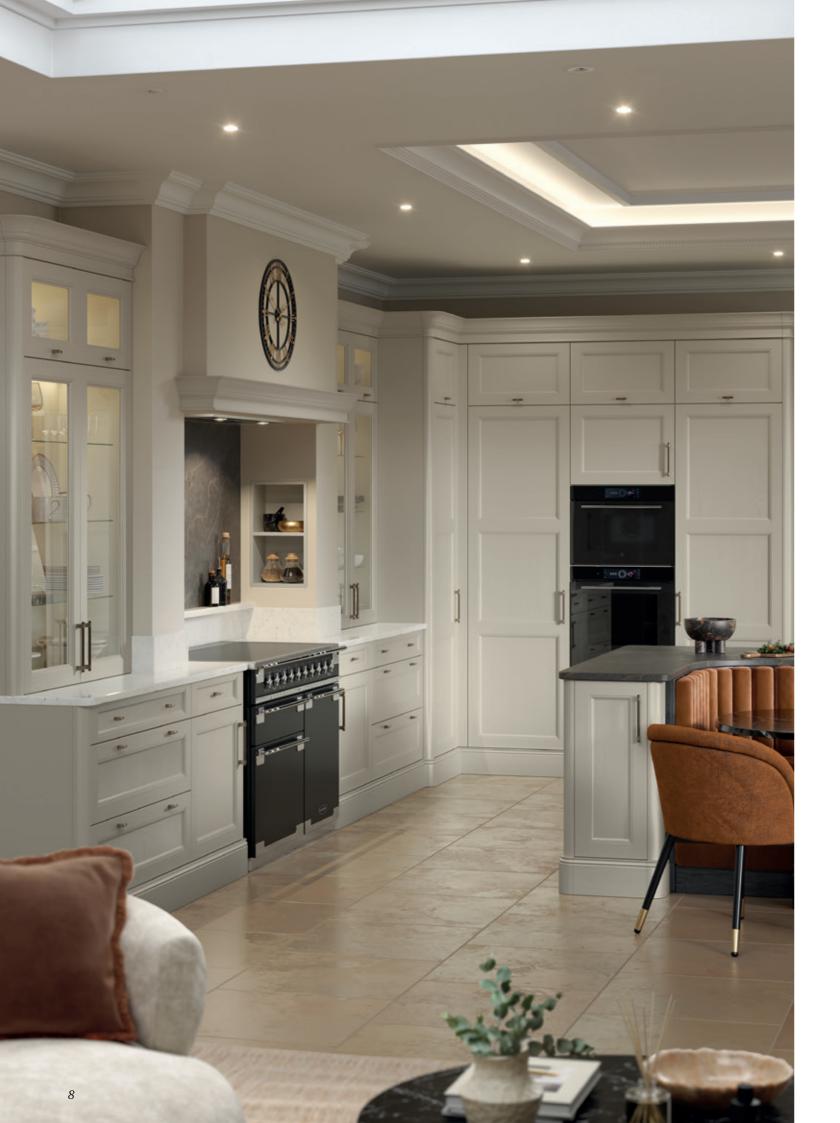

## 년 STORI

The beautifully crafted STORI furniture collection now includes two stunning new shaker ranges in the form of Lawrenson and Pembridge.

Offering versatility and maximum design detailing with stepped and beaded frame profiles, these new ranges can be tailored to your lifestyle, taste and budget to achieve a stunning yet functional space that will add value to your home and everyday living.