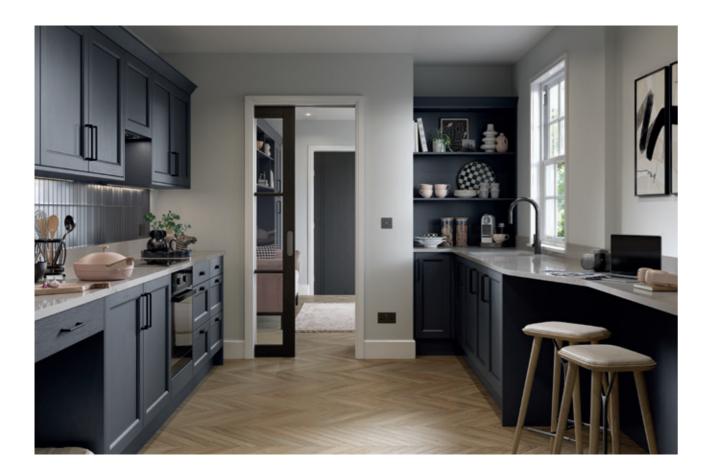

Lawrenson Shell & Antique Red

Offering next-level sophistication and luxury, the Lawrenson shaker range features a distinctive double stepped profile and an authentic woodgrain painted finish. Lawrenson's opulent design will command any open plan space. Extending beyond the kitchen, a spacious walk in pantry offers optimum storage, while bespoke cabinetry creates stunning design features in the adjoining living spaces.